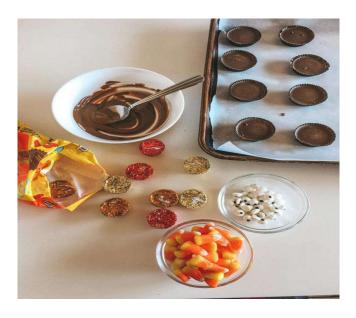

## **EASY EDIBLE TURKEY CRAFT**

- Open Snack size Peanut Butter cups, leaving parchment cups on.
- Set on plate or parchment lined baking sheet.
- Unwrap completely the miniature peanut butter cups.
- Melt chocolate in microwave safe bowl, in 30 second increments, stirring after each.
- Once chocolate is melted dip the very bottom of the miniature cup in and attach to bottom part of the top of the snack size cup.

- Then dip the bottom of two eyes and place on top of the smaller cup to bring your turkey to life.
- Then take a piece of the cut candy corn and dip in chocolate as well, then place between eyes to finish off the face.