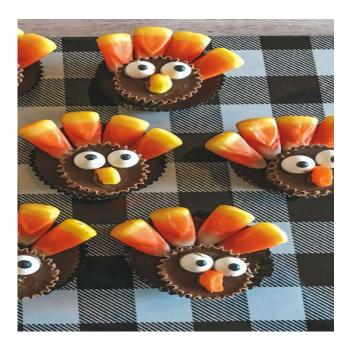

## **EASY EDIBLE TURKEY CRAFT**

- Open Snack size Peanut Butter cups, leaving parchment cups on.
- Set on plate or parchment lined baking sheet.
- Unwrap completely the miniature peanut butter cups.
- Melt chocolate in microwave safe bowl, in 30 second increments, stirring after each.
- Once chocolate is melted dip the very bottom of the miniature cup in and attach to bottom part of the top of the snack size cup.

- Then dip the bottom of two eyes and place on top of the smaller cup to bring your turkey to life.
- Then take a piece of the cut candy corn and dip in chocolate as well, then place between eyes to finish off the face.